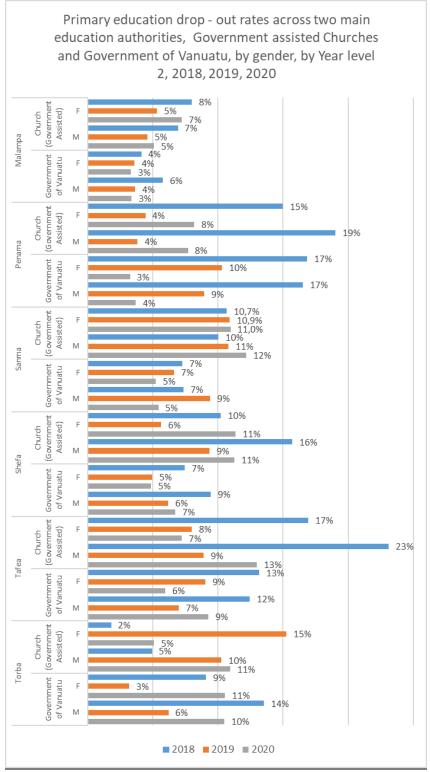

chart 1.2.17 d

The primary education dropout rates in year level 2 decreased from 2018 to 2020 for both education authorities in all provinces, except both males and females enrolled in schools governed by Government assisted Churches in Sanma, females in Shefa and Torba and the females enrolled in the schools governed by Government of Vanuatu in Torba province.