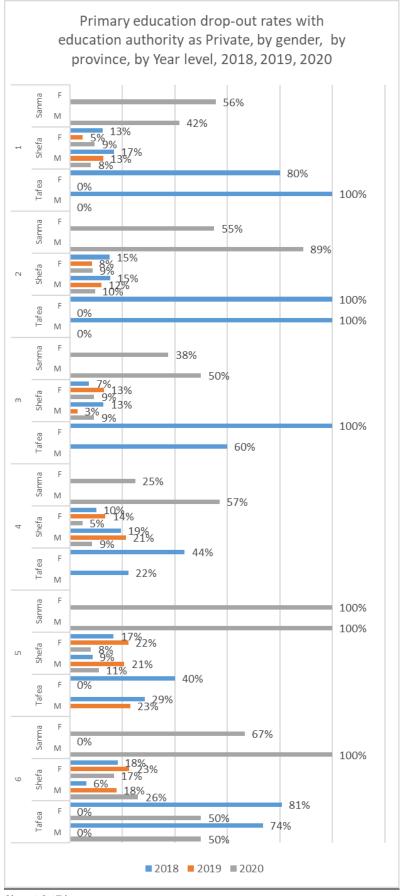

Chart 1.2.17 h

The primary education dropout rates in year level 6 decreased from 2018 to 2020 for both education authorities in all provinces.

Chart 1.2.17 i

The decreasing trend is observed at province level, where the schools operated either two of the three year periods, with education authority as Private. Same is valid for schools governed by Churches that are not assisted by the government with a less number of schools operated for more than 1 year to be compared with respect to drop out rate. (see Chart - GG and Chart - HH and Table - X and Table - Y for seeing the enrollment and drop out figures).

## Enrollment and drop - out figures, drop out rates at schools with education authority as Private

| SchoolClas<br><u>s</u> | <u>dName</u> | <u>Sex</u> | # of<br>enrollmen<br>t | # of drop<br>out | drop out<br>rate -<br>2018 | # of<br>enrollmen<br>t | # of drop<br>out | drop out<br>rate -<br>2019 | # of<br>enrollmen<br>t | # of drop<br>out | drop out<br>rate -<br>2020 |
|------------------------|--------------|------------|------------------------|------------------|----------------------------|------------------------|------------------|----------------------------|------------------------|------------------|----------------------------|
| 1                      | <u>Sanma</u> | <u>E</u>   |                        |                  |                            |                        |                  |                            | <u>18</u>              | <u>10</u>        | <u>56%</u>                 |
|                        |              | <u>M</u>   |                        |                  |                            |                        |                  |                            | <u>12</u>              | <u>5</u>         | <u>42%</u>                 |
|                        | <u>Shefa</u> | <u>F</u>   | <u>96</u>              | <u>12</u>        | <u>13%</u>                 | <u>101</u>             | <u>5</u>         | <u>5%</u>                  | <u>191</u>             | <u>18</u>        | <u>9%</u>                  |
|                        |              | <u>M</u>   | <u>95</u>              | <u>16</u>        | <u>17%</u>                 | <u>125</u>             | <u>16</u>        | <u>13%</u>                 | <u>249</u>             | <u>20</u>        | <u>8%</u>                  |
|                        | <u>Tafea</u> | <u>E</u>   | <u>5</u>               | <u>4</u>         | <u>80%</u>                 |                        |                  |                            | <u>8</u>               | <u>0</u>         | <u>0%</u>                  |
|                        |              | <u>M</u>   | <u>13</u>              | <u>13</u>        | <u>100%</u>                |                        |                  |                            | <u>12</u>              | <u>0</u>         | <u>0%</u>                  |

| <u>2</u> | <u>Sanma</u> | E        |           |           |             |            |           |            | <u>20</u>  | <u>11</u> | <u>55%</u> |
|----------|--------------|----------|-----------|-----------|-------------|------------|-----------|------------|------------|-----------|------------|
|          |              | <u>M</u> |           |           |             |            |           |            | <u>9</u>   | <u>8</u>  | 89%        |
|          | <u>Shefa</u> | <u>E</u> | <u>79</u> | <u>12</u> | <u>15%</u>  | <u>108</u> | <u>9</u>  | <u>8%</u>  | <u>209</u> | <u>18</u> | <u>9%</u>  |
|          |              | <u>M</u> | <u>98</u> | <u>15</u> | <u>15%</u>  | <u>92</u>  | <u>11</u> | <u>12%</u> | <u>248</u> | <u>24</u> | <u>10%</u> |
|          | <u>Tafea</u> | <u>E</u> | <u>5</u>  | <u>5</u>  | <u>100%</u> |            |           |            | <u>8</u>   | <u>0</u>  | <u>0%</u>  |
|          |              | <u>M</u> | 7         | <u>7</u>  | <u>100%</u> |            |           |            | <u>11</u>  | <u>0</u>  | <u>0%</u>  |
| <u>3</u> | <u>Sanma</u> | E        |           |           |             |            |           |            | <u>8</u>   | <u>3</u>  | <u>38%</u> |
|          |              | <u>M</u> |           |           |             |            |           |            | <u>14</u>  | <u>7</u>  | <u>50%</u> |
|          | <u>Shefa</u> | <u>E</u> | <u>55</u> | <u>4</u>  | <u>7%</u>   | <u>132</u> | <u>17</u> | <u>13%</u> | 249        | <u>23</u> | <u>9%</u>  |
|          |              | <u>M</u> | <u>70</u> | <u>9</u>  | <u>13%</u>  | <u>137</u> | <u>4</u>  | <u>3%</u>  | <u>218</u> | <u>20</u> | <u>9%</u>  |
|          | <u>Tafea</u> | <u>F</u> | <u>5</u>  | <u>5</u>  | <u>100%</u> |            |           |            |            |           |            |
|          |              | <u>M</u> | <u>5</u>  | <u>3</u>  | <u>60%</u>  |            |           |            |            |           |            |
| <u>4</u> | <u>Sanma</u> | <u>E</u> |           |           |             |            |           |            | <u>4</u>   | <u>1</u>  | <u>25%</u> |

|          |              | <u>M</u> |           |           |            |            |           |            | <u>7</u>   | <u>4</u>  | <u>57%</u>  |
|----------|--------------|----------|-----------|-----------|------------|------------|-----------|------------|------------|-----------|-------------|
|          | <u>Shefa</u> | E        | <u>59</u> | <u>6</u>  | <u>10%</u> | <u>103</u> | <u>14</u> | <u>14%</u> | <u>165</u> | <u>8</u>  | <u>5%</u>   |
|          |              | <u>M</u> | <u>67</u> | <u>13</u> | <u>19%</u> | <u>122</u> | <u>26</u> | <u>21%</u> | <u>188</u> | <u>16</u> | <u>9%</u>   |
|          | <u>Tafea</u> | E        | <u>16</u> | <u>7</u>  | <u>44%</u> |            |           |            |            |           |             |
|          |              | <u>M</u> | <u>18</u> | <u>4</u>  | <u>22%</u> |            |           |            |            |           |             |
| <u>5</u> | <u>Sanma</u> | <u>E</u> |           |           |            |            |           |            | <u>1</u>   | <u>1</u>  | <u>100%</u> |
|          |              | <u>M</u> |           |           |            |            |           |            | 1          | <u>1</u>  | <u>100%</u> |
|          | <u>Shefa</u> | <u>E</u> | <u>60</u> | <u>10</u> | <u>17%</u> | <u>85</u>  | <u>19</u> | <u>22%</u> | <u>161</u> | <u>13</u> | <u>8%</u>   |
|          |              | <u>M</u> | <u>58</u> | <u>5</u>  | <u>9%</u>  | <u>106</u> | <u>22</u> | <u>21%</u> | <u>164</u> | <u>18</u> | <u>11%</u>  |
|          | <u>Tafea</u> | E        | <u>20</u> | <u>8</u>  | <u>40%</u> | <u>12</u>  | <u>0</u>  | <u>0%</u>  |            |           |             |
|          |              | <u>M</u> | <u>21</u> | <u>6</u>  | <u>29%</u> | <u>13</u>  | <u>3</u>  | <u>23%</u> |            |           |             |
| <u>6</u> | <u>Sanma</u> | <u>E</u> |           |           |            |            |           |            | <u>3</u>   | 2         | <u>67%</u>  |
|          |              | <u>M</u> | 1         | <u>0</u>  | <u>0%</u>  |            |           |            | 1          | <u>1</u>  | <u>100%</u> |

| <u>Shefa</u> | <u>E</u> | <u>55</u> | <u>10</u> | <u>18%</u> | <u>97</u> | <u>22</u> | <u>23%</u> | <u>119</u> | <u>20</u> | <u>17%</u> |
|--------------|----------|-----------|-----------|------------|-----------|-----------|------------|------------|-----------|------------|
|              | <u>M</u> | <u>48</u> | <u>3</u>  | <u>6%</u>  | <u>96</u> | <u>17</u> | <u>18%</u> | <u>150</u> | <u>39</u> | <u>26%</u> |
| <u>Tafea</u> | <u>F</u> | <u>26</u> | <u>21</u> | <u>81%</u> | <u>11</u> | <u>0</u>  | <u>0%</u>  | <u>12</u>  | <u>6</u>  | <u>50%</u> |
|              | <u>M</u> | <u>34</u> | <u>25</u> | <u>74%</u> | <u>14</u> | <u>o</u>  | <u>0%</u>  | <u>10</u>  | <u>5</u>  | <u>50%</u> |