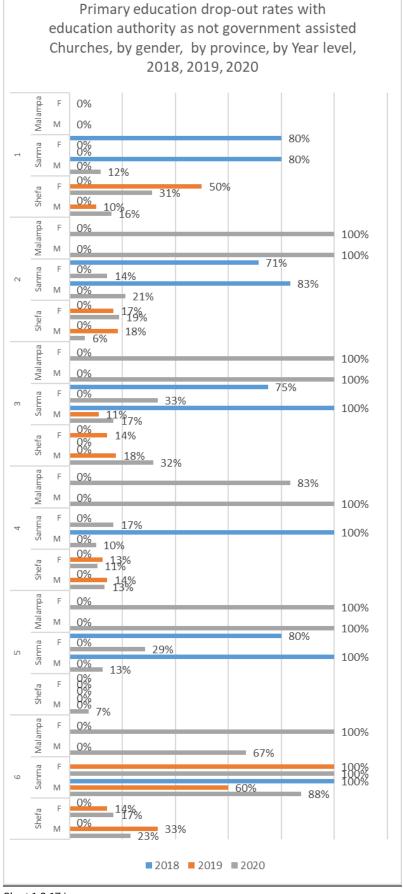

Chart 1.2.17 h

The primary education dropout rates in year level 6 decreased from 2018 to 2020 for both education authorities in all provinces.

Chart 1.2.17 i

The decreasing trend is observed at province level, where the schools operated either two of the three year periods, with education authority as Private. Same is valid for schools governed by Churches that are not assisted by the government with a less number of schools operated for more than 1 year to be compared with respect to drop out rate. (see Chart - GG and Chart - HH and Table - X and Table - Y for seeing the enrollment and drop out figures).

## Enrollment and drop - out figures, drop out rates at schools with education authority as Church (not government assisted)

| <u>SchoolClas</u><br><u>s</u> | <u>dName</u>   | <u>Sex</u> | <u># of</u><br>enrollmen<br><u>t</u> | # of drop<br>out | <u>drop out</u><br><u>rate -</u><br><u>2018</u> | <u># of</u><br>enrollmen<br><u>t</u> | # of drop<br>out | <u>drop out</u><br><u>rate -</u><br>2019 | <u># of</u><br>enrollmen<br><u>t</u> | # of drop<br>out | <u>drop out</u><br><u>rate -</u><br><u>2020</u> |
|-------------------------------|----------------|------------|--------------------------------------|------------------|-------------------------------------------------|--------------------------------------|------------------|------------------------------------------|--------------------------------------|------------------|-------------------------------------------------|
| <u>1</u>                      | <u>Malampa</u> | <u>E</u>   | <u>N/A</u>                           | N/A              | N/A                                             | 1                                    | <u>o</u>         | <u>0%</u>                                | <u>N/A</u>                           | N/A              | N/A                                             |
|                               |                | <u>M</u>   | <u>N/A</u>                           | <u>N/A</u>       | <u>N/A</u>                                      | <u>5</u>                             | <u>o</u>         | <u>0%</u>                                | <u>N/A</u>                           | <u>N/A</u>       | N/A                                             |
|                               | <u>Sanma</u>   | <u>E</u>   | <u>5</u>                             | <u>4</u>         | <u>80%</u>                                      | 7                                    | <u>0</u>         | <u>0%</u>                                | <u>9</u>                             | <u>0</u>         | <u>0%</u>                                       |
|                               |                | <u>M</u>   | <u>15</u>                            | <u>12</u>        | <u>80%</u>                                      | <u>25</u>                            | <u>0</u>         | <u>0%</u>                                | <u>17</u>                            | <u>2</u>         | <u>12%</u>                                      |
|                               | <u>Shefa</u>   | E          | <u>15</u>                            | <u>0</u>         | <u>0%</u>                                       | <u>10</u>                            | <u>5</u>         | <u>50%</u>                               | <u>16</u>                            | <u>5</u>         | <u>31%</u>                                      |
|                               |                | <u>M</u>   | <u>10</u>                            | <u>0</u>         | <u>0%</u>                                       | <u>10</u>                            | 1                | <u>10%</u>                               | <u>19</u>                            | <u>3</u>         | <u>16%</u>                                      |
| <u>2</u>                      | <u>Malampa</u> | <u>E</u>   | <u>N/A</u>                           | <u>N/A</u>       | <u>N/A</u>                                      | <u>5</u>                             | <u>0</u>         | <u>0%</u>                                | 1                                    | 1                | <u>100%</u>                                     |
|                               |                | <u>M</u>   | <u>N/A</u>                           | <u>N/A</u>       | <u>N/A</u>                                      | 7                                    | <u>0</u>         | <u>0%</u>                                | <u>5</u>                             | <u>5</u>         | <u>100%</u>                                     |

|          | <u>Sanma</u>   | <u>E</u> | 7          | <u>5</u>   | <u>71%</u>  | <u>7</u>  | <u>0</u> | <u>0%</u>  | 7         | <u>1</u> | <u>14%</u>  |
|----------|----------------|----------|------------|------------|-------------|-----------|----------|------------|-----------|----------|-------------|
|          |                | <u>M</u> | <u>12</u>  | <u>10</u>  | <u>83%</u>  | <u>3</u>  | <u>0</u> | <u>0%</u>  | <u>19</u> | <u>4</u> | <u>21%</u>  |
|          | <u>Shefa</u>   | <u>E</u> | <u>13</u>  | <u>0</u>   | <u>0%</u>   | <u>24</u> | <u>4</u> | <u>17%</u> | <u>16</u> | <u>3</u> | <u>19%</u>  |
|          |                | <u>M</u> | <u>6</u>   | <u>0</u>   | <u>0%</u>   | <u>22</u> | <u>4</u> | <u>18%</u> | <u>17</u> | 1        | <u>6%</u>   |
| <u>3</u> | <u>Malampa</u> | <u>E</u> | <u>N/A</u> | <u>N/A</u> | N/A         | <u>6</u>  | <u>0</u> | <u>0%</u>  | <u>5</u>  | <u>5</u> | <u>100%</u> |
|          |                | <u>M</u> | <u>N/A</u> | N/A        | N/A         | <u>6</u>  | <u>0</u> | <u>0%</u>  | <u>7</u>  | <u>7</u> | <u>100%</u> |
|          | <u>Sanma</u>   | E        | <u>4</u>   | <u>3</u>   | <u>75%</u>  | <u>5</u>  | <u>0</u> | <u>0%</u>  | <u>12</u> | <u>4</u> | <u>33%</u>  |
|          |                | <u>M</u> | <u>2</u>   | <u>2</u>   | <u>100%</u> | <u>9</u>  | <u>1</u> | <u>11%</u> | <u>6</u>  | <u>1</u> | <u>17%</u>  |
|          | <u>Shefa</u>   | <u>E</u> | <u>12</u>  | <u>0</u>   | <u>0%</u>   | <u>21</u> | <u>3</u> | <u>14%</u> | <u>19</u> | <u>0</u> | <u>0%</u>   |
|          |                | <u>M</u> | Z          | <u>o</u>   | <u>0%</u>   | <u>17</u> | <u>3</u> | <u>18%</u> | <u>19</u> | <u>6</u> | <u>32%</u>  |
| <u>4</u> | <u>Malampa</u> | <u>E</u> | <u>N/A</u> | <u>N/A</u> | N/A         | <u>4</u>  | <u>0</u> | <u>0%</u>  | <u>6</u>  | <u>5</u> | <u>83%</u>  |
|          |                | <u>M</u> | N/A        | N/A        | N/A         | <u>3</u>  | <u>0</u> | <u>0%</u>  | <u>6</u>  | <u>6</u> | <u>100%</u> |
|          | <u>Sanma</u>   | <u>E</u> | N/A        | <u>N/A</u> | <u>N/A</u>  | <u>5</u>  | <u>0</u> | <u>0%</u>  | <u>6</u>  | <u>1</u> | <u>17%</u>  |

|          |                | <u>M</u> | 1          | 1          | <u>100%</u> | 7         | <u>0</u> | <u>0%</u>   | <u>10</u> | 1        | <u>10%</u>  |
|----------|----------------|----------|------------|------------|-------------|-----------|----------|-------------|-----------|----------|-------------|
|          | <u>Shefa</u>   | E        | <u>8</u>   | <u>0</u>   | <u>0%</u>   | <u>16</u> | <u>2</u> | <u>13%</u>  | <u>19</u> | <u>2</u> | <u>11%</u>  |
|          |                | <u>M</u> | <u>10</u>  | <u>0</u>   | <u>0%</u>   | <u>14</u> | <u>2</u> | <u>14%</u>  | <u>15</u> | <u>2</u> | <u>13%</u>  |
| <u>5</u> | <u>Malampa</u> | E        | <u>N/A</u> | <u>N/A</u> | <u>N/A</u>  | 2         | <u>0</u> | <u>0%</u>   | <u>4</u>  | <u>4</u> | <u>100%</u> |
|          |                | <u>M</u> | <u>N/A</u> | <u>N/A</u> | <u>N/A</u>  | <u>6</u>  | <u>0</u> | <u>0%</u>   | <u>3</u>  | <u>3</u> | <u>100%</u> |
|          | <u>Sanma</u>   | <u>F</u> | <u>5</u>   | <u>4</u>   | <u>80%</u>  | <u>4</u>  | <u>0</u> | <u>0%</u>   | <u>z</u>  | <u>2</u> | <u>29%</u>  |
|          |                | <u>M</u> | 1          | 1          | <u>100%</u> | <u>5</u>  | <u>0</u> | <u>0%</u>   | <u>8</u>  | 1        | <u>13%</u>  |
|          | <u>Shefa</u>   | <u>E</u> | <u>z</u>   | <u>0</u>   | <u>0%</u>   | <u>10</u> | <u>0</u> | <u>0%</u>   | <u>12</u> | <u>0</u> | <u>0%</u>   |
|          |                | <u>M</u> | <u>8</u>   | <u>0</u>   | <u>0%</u>   | <u>13</u> | <u>0</u> | <u>0%</u>   | <u>14</u> | <u>1</u> | <u>7%</u>   |
| <u>6</u> | <u>Malampa</u> | <u>E</u> | <u>N/A</u> | <u>N/A</u> | <u>N/A</u>  | <u>5</u>  | <u>0</u> | <u>0%</u>   | <u>2</u>  | 2        | <u>100%</u> |
|          |                | <u>M</u> | <u>N/A</u> | <u>N/A</u> | <u>N/A</u>  | <u>6</u>  | <u>0</u> | <u>0%</u>   | <u>6</u>  | <u>4</u> | <u>67%</u>  |
|          | <u>Sanma</u>   | <u>E</u> | <u>N/A</u> | <u>N/A</u> | <u>N/A</u>  | <u>4</u>  | <u>4</u> | <u>100%</u> | <u>8</u>  | <u>8</u> | <u>100%</u> |
|          |                | <u>M</u> | <u>4</u>   | <u>4</u>   | <u>100%</u> | <u>5</u>  | <u>3</u> | <u>60%</u>  | <u>8</u>  | <u>7</u> | <u>88%</u>  |

| <u>Shefa</u> | <u>E</u> | <u>7</u> | <u>0</u> | <u>0%</u> | <u>7</u>  | <u>1</u> | <u>14%</u> | <u>12</u> | <u>2</u> | <u>17%</u> |
|--------------|----------|----------|----------|-----------|-----------|----------|------------|-----------|----------|------------|
|              | M        | <u>9</u> | <u>o</u> | 0%        | <u>12</u> | <u>4</u> | <u>33%</u> | <u>13</u> | <u>3</u> | <u>23%</u> |