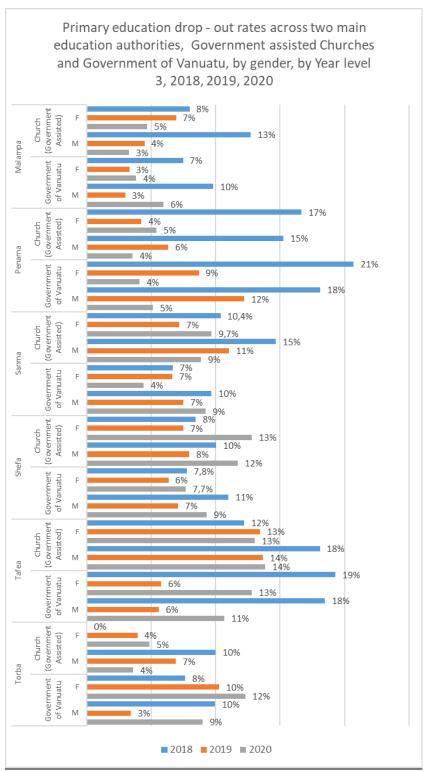

chart 1.2.17 e

The primary education dropout rates in year level 3 decreased from 2018 to 2020 for both education authorities in all provinces, except both females and males enrolled in schools governed by Government assisted Churches in Shefa, only females in Tafea and Torba, and females enrolled in the schools governed by Government of Vanuatu in Torba province.