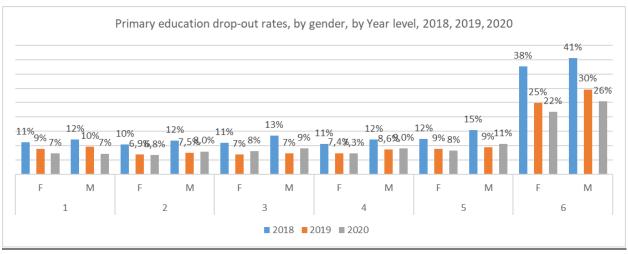

## 1.2.17. Primary education drop-out rates, by province, sex, education authority and Year level - 2018, 2019, 2020

Decrease in the drop - out rate from 2018 to 2020 is observed at country level for all year levels for both genders (see chart - 1.2.17)

Chart 1.2.17 a

The decrease in the dropout rate observed in all year levels at the country level is observed in all provinces with some exceptions (i.e. Torba province year level 1, 2 and 4, Shefa year level 3, see chart – 1.2.17b and Chart - 1.2.17c)