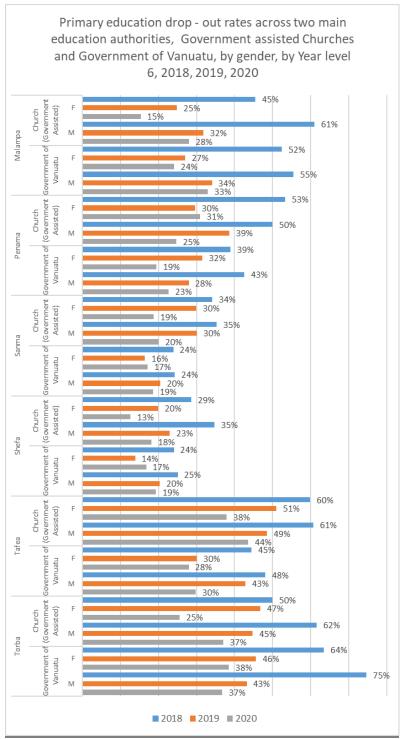

## 1.2.17. Primary education drop-out rates, by province, sex, education authority and Year level - 2018, 2019, 2020

Decrease in the drop - out rate from 2018 to 2020 is observed at country level for all year levels for both genders (see chart - 1.2.17)

Chart 1.2.17 a

The decrease in the dropout rate observed in all year levels at the country level is observed in all provinces with some exceptions (i.e. Torba province year level 1, 2 and 4, Shefa year level 3, see chart – 1.2.17b and Chart - 1.2.17c)

chart 1.2.17 c

The primary education dropout rates in year level 1 decreased from 2018 to 2020 for both education authorities in all provinces, except females enrolled in schools governed by Government assisted Churches in Sanma, Shefa and Torba and the schools governed by Government of Vanuatu in Torba for both genders.

chart 1.2.17 d

The primary education dropout rates in year level 2 decreased from 2018 to 2020 for both education authorities in all provinces, except both males and females enrolled in schools governed by Government assisted Churches in Sanma, females in Shefa and Torba and the females enrolled in the schools governed by Government of Vanuatu in Torba province.

chart 1.2.17 e

The primary education dropout rates in year level 3 decreased from 2018 to 2020 for both education authorities in all provinces, except both females and males enrolled in schools governed by Government assisted Churches in Shefa, only females in Tafea and Torba, and females enrolled in the schools governed by Government of Vanuatu in Torba province.

chart 1.2.17 f

The primary education dropout rates in year level 4 decreased from 2018 to 2020 for both education authorities in all provinces, except males enrolled in schools governed by Government assisted Churches in Shefa and Tafea, and both females and males enrolled in schools with same education authority in Torba.

chart 1.2.17 g

The primary education dropout rates in year level 5 decreased from 2018 to 2020 for both education authorities in all provinces, except males enrolled in schools governed by Government assisted Churches in Penama, females in Torba, and both females and males enrolled in schools governed by Government of Vanuatu in Torba.

Chart 1.2.17 h

The primary education dropout rates in year level 6 decreased from 2018 to 2020 for both education authorities in all provinces.

Chart 1.2.17 i

The decreasing trend is observed at province level, where the schools operated either two of the three year periods, with education authority as Private. Same is valid for schools governed by Churches that are not assisted by the government with a less number of schools operated for more than 1 year to be compared with respect to drop out rate. (see Chart - GG and Chart - HH and Table - X and Table - Y for seeing the enrollment and drop out figures).