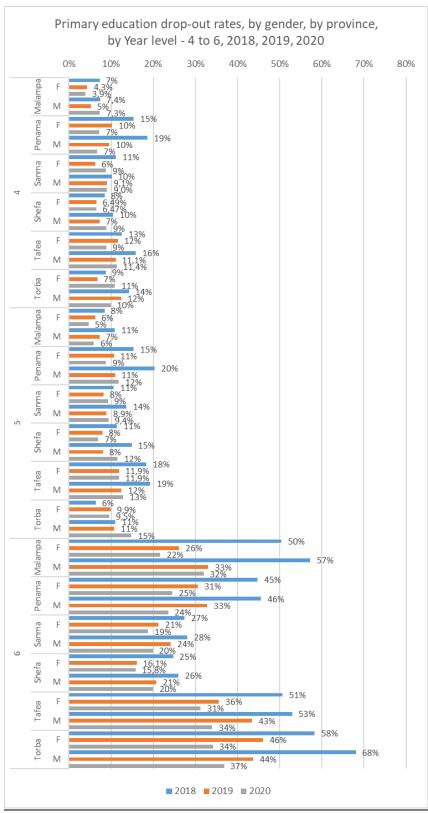

chart 1.2.17 f

The primary education dropout rates in year level 4 decreased from 2018 to 2020 for both education authorities in all provinces, except males enrolled in schools governed by Government assisted Churches in Shefa and Tafea, and both females and males enrolled in schools with same education authority in Torba.

chart 1.2.17 g

The primary education dropout rates in year level 5 decreased from 2018 to 2020 for both education authorities in all provinces, except males enrolled in schools governed by Government assisted Churches in Penama, females in Torba, and both females and males enrolled in schools governed by Government of Vanuatu in Torba.

Chart 1.2.17 h

The primary education dropout rates in year level 6 decreased from 2018 to 2020 for both education authorities in all provinces.

Chart 1.2.17 i

The decreasing trend is observed at province level, where the schools operated either two of the three year periods, with education authority as Private. Same is valid for schools governed by Churches that are not assisted by the government with a less number of schools operated for more than 1 year to be compared with respect to drop out rate. (see Chart - GG and Chart - HH and Table - X and Table - Y for seeing the enrollment and drop out figures).