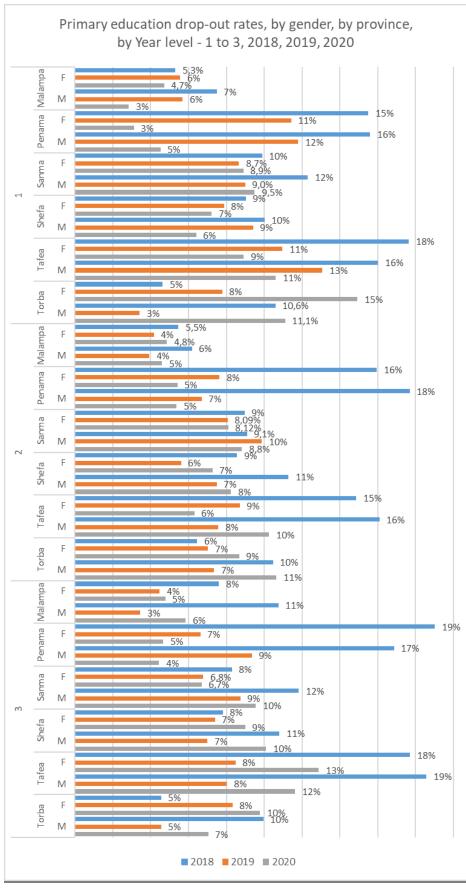

Chart 1.2.17 a

The decrease in the dropout rate observed in all year levels at the country level is observed in all provinces with some exceptions (i.e. Torba province year level 1, 2 and 4, Shefa year level 3, see chart – 1.2.17b and Chart - 1.2.17c)

chart 1.2.17 c

The primary education dropout rates in year level 1 decreased from 2018 to 2020 for both education authorities in all provinces, except females enrolled in schools governed by Government assisted Churches in Sanma, Shefa and Torba and the schools governed by Government of Vanuatu in Torba for both genders.

chart 1.2.17 d

The primary education dropout rates in year level 2 decreased from 2018 to 2020 for both education authorities in all provinces, except both males and females enrolled in schools governed by Government assisted Churches in Sanma, females in Shefa and Torba and the females enrolled in the schools governed by Government of Vanuatu in Torba province.

chart 1.2.17 e

The primary education dropout rates in year level 3 decreased from 2018 to 2020 for both education authorities in all provinces, except both females and males enrolled in schools governed by Government assisted Churches in Shefa, only females in Tafea and Torba, and females enrolled in the schools governed by Government of Vanuatu in Torba province.