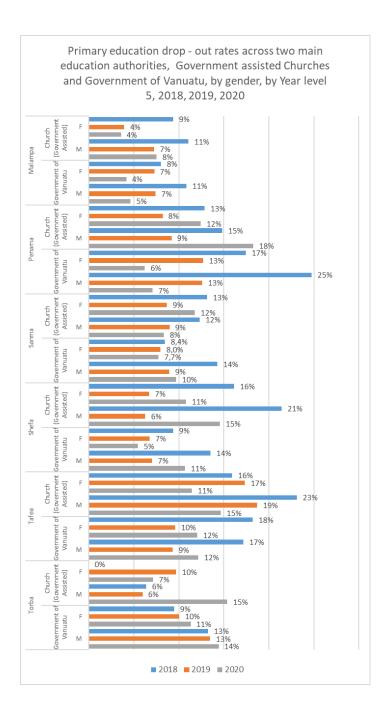

chart 1.2.17 g

The primary education dropout rates in year level 5 decreased from 2018 to 2020 for both education authorities in all provinces, except males enrolled in schools governed by Government assisted Churches in Penama, females in Torba, and both females and males enrolled in schools governed by Government of Vanuatu in Torba.