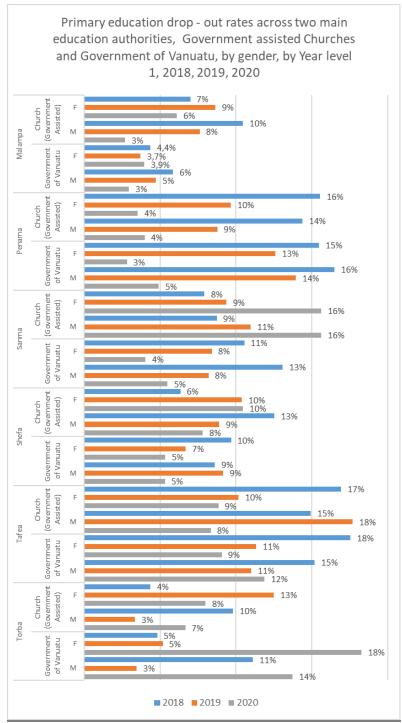

es, by province, sex, education authority and Year level - 2018, 2019, 2020

Decrease in the drop - out rate from 2018 to 2020 is observed at country level for all year levels for both genders (see chart - 1.2.17)



Chart 1.2.17 a

The decrease in the dropout rate observed in all year levels at the country level is observed in all provinces with some exceptions (i.e. Torba province year level 1, 2 and 4, Shefa year level 3, see chart – 1.2.17b and Chart - 1.2.17c)





chart 1.2.17 c

The primary education dropout rates in year level 1 decreased from 2018 to 2020 for both education authorities in all provinces, except females enrolled in schools governed by Government assisted Churches in Sanma, Shefa and Torba and the schools governed by Government of Vanuatu in Torba for both genders.



chart 1.2.17 d

The primary education dropout rates in year level 2 decreased from 2018 to 2020 for both education authorities in all provinces, except both males and females enrolled in schools governed by Government assisted Churches in Sanma, females in Shefa and Torba and the females enrolled in the schools governed by Government of Vanuatu in Torba province.



chart 1.2.17 e

The primary education dropout rates in year level 3 decreased from 2018 to 2020 for both education authorities in all provinces, except both females and males enrolled in schools governed by Government assisted Churches in Shefa, only females in Tafea and Torba, and females enrolled in the schools governed by Government of Vanuatu in Torba province.



chart 1.2.17 f

The primary education dropout rates in yea