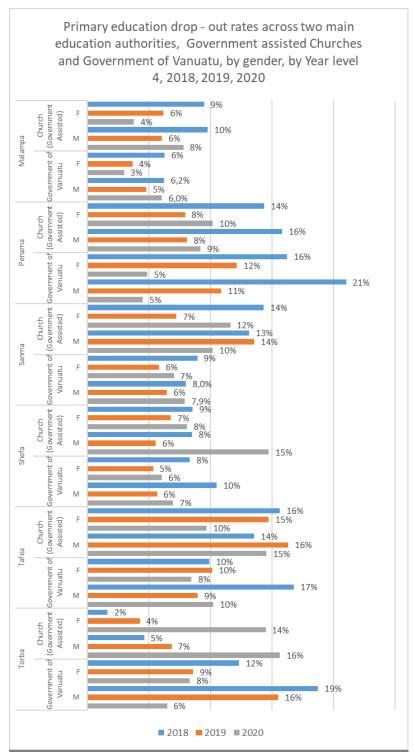

chart 1.2.17 f

The primary education dropout rates in year level 4 decreased from 2018 to 2020 for both education authorities in all provinces, except males enrolled in schools governed by Government assisted Churches in Shefa and Tafea, and both females and males enrolled in schools with same education authority in Torba.